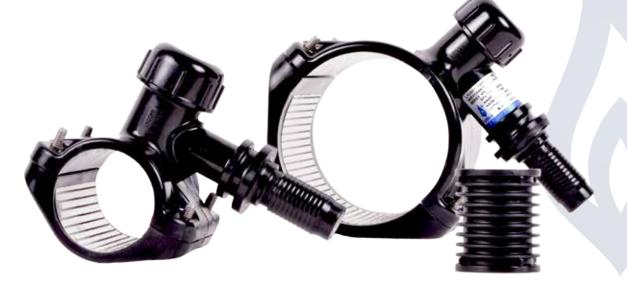

# LYCOFIT® MECHANICAL TAPPING TEES

### Features

- Clean installation no fusion equipment required
- Safe, economical and maintenance-free
- Excellent durability resistant to harsh chemicals and cracking
- Taps live lines for fast, easy service
- Retains PE pipe coupon
- Available with integrated LYCO<sup>®</sup> Excess Flow Valve