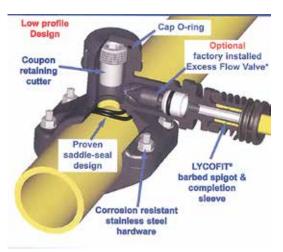

# LYCOFIT® MECHANICAL TAPPING TEES

### Features

- Clean installation no fusion equipment required
- Safe, economical and maintenance-free
- Excellent durability resistant to harsh chemicals and cracking
- Taps live lines for fast, easy service
- Retains PE pipe coupon
- Available with integrated LYCO<sup>®</sup> Excess Flow Valve